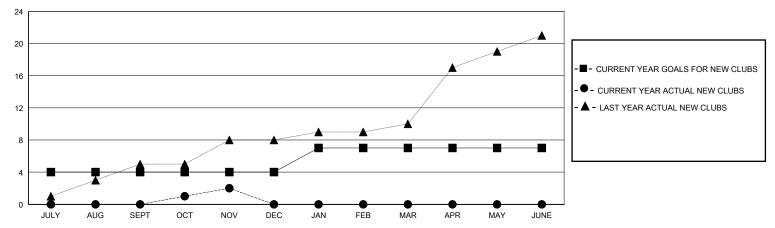

## MONTHLY MEMBERSHIP PROGRESS REPORT

District 306 B2

GMT: LOCATION REP OF SRI LANKA GMT CA

| Clubs         |               |             |               | Members               |                       |                         |                                                    |  |
|---------------|---------------|-------------|---------------|-----------------------|-----------------------|-------------------------|----------------------------------------------------|--|
|               | RESULTS FOR   | R 2024-2025 |               | RESULTS FOR 2024-2025 |                       |                         |                                                    |  |
| QUARTER       | NEW CLUB GOAL | NEW CLUBS   | DROPPED CLUBS | QUARTER MEMB          | ER GROWTH NET<br>GOAL | MEMBER GROWTH<br>ACTUAL | DROPPED<br>MEMBERS ACTUAL<br>(including transfers) |  |
| JULY/AUG/SEPT | 4             | 0           | 2             | JULY/AUG/SEPT         | 75                    | 87                      | 147                                                |  |
| OCT/NOV/DEC   | 0             | 2           | 0             | OCT/NOV/DEC           | 150                   | 129                     | 120                                                |  |
| JAN/FEB/MAR   | 3             | 0           | 0             | JAN/FEB/MAR           | 100                   | 0                       | 0                                                  |  |
| APR/MAY/JUNE  | 0             | 0           | 0             | APR/MAY/JUNE          | 50                    | 0                       | 0                                                  |  |

## GOALS AND ACTUAL NEW CLUBS CUMULATIVE