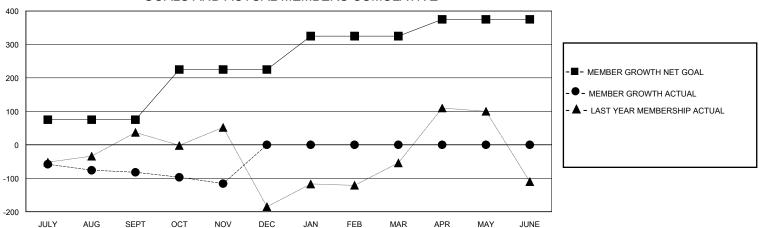

## MONTHLY MEMBERSHIP PROGRESS REPORT

District 306 B2

GMT: LOCATION REP OF SRI LANKA GMT CA

| Clubs         |               |             |               | Members               |                       |                         |                                                    |  |
|---------------|---------------|-------------|---------------|-----------------------|-----------------------|-------------------------|----------------------------------------------------|--|
|               | RESULTS FOR   | R 2024-2025 |               | RESULTS FOR 2024-2025 |                       |                         |                                                    |  |
| QUARTER       | NEW CLUB GOAL | NEW CLUBS   | DROPPED CLUBS | QUARTER MEMB          | ER GROWTH NET<br>GOAL | MEMBER GROWTH<br>ACTUAL | DROPPED<br>MEMBERS ACTUAL<br>(including transfers) |  |
| JULY/AUG/SEPT | 4             | 0           | 2             | JULY/AUG/SEPT         | 75                    | 87                      | 147                                                |  |
| OCT/NOV/DEC   | 0             | 2           | 0             | OCT/NOV/DEC           | 150                   | 129                     | 120                                                |  |
| JAN/FEB/MAR   | 3             | 0           | 0             | JAN/FEB/MAR           | 100                   | 0                       | 0                                                  |  |
| APR/MAY/JUNE  | 0             | 0           | 0             | APR/MAY/JUNE          | 50                    | 0                       | 0                                                  |  |

## GOALS AND ACTUAL MEMBERS CUMULATIVE

| DROPPED CLUBS: 2  DROPPED MEMBERS |     | 45 CLUBS OF 156 ADDED 1 OR MORE<br>NEW MEMBERS | GENDER DIS<br>MALE<br>FEMALE | 3,059 (71.39%)<br>1,224 (28.56%) |   |
|-----------------------------------|-----|------------------------------------------------|------------------------------|----------------------------------|---|
| DECEASED                          | 5   | CLICK HERE FOR CUMULATIVE                      | TOTAL FAMILY UNIT MEMBERS    |                                  | 0 |
| CLUB CANCELLED 19 OTHER 240       |     | MEMBERSHIP DATA                                | FAMILY MEMBERS PAYING HALF   |                                  | 0 |
| TOTAL                             | 264 |                                                | 15020                        |                                  |   |